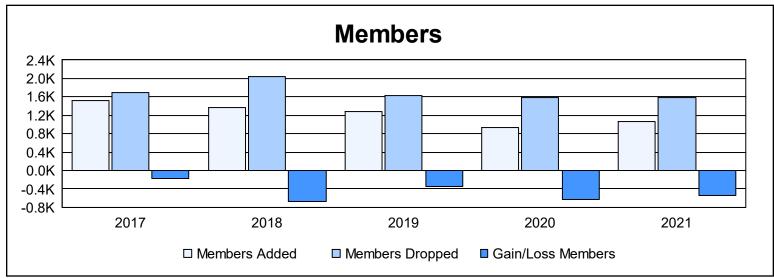

| Year      | New<br>Clubs | Dropped<br>Clubs | Gain/<br>Loss<br>Clubs | New<br>Members | Charter<br>Members | Reinstate<br>Members | Transfer<br>Members | Total<br>Member<br>Added | Total<br>Members<br>Dropped | Gain/<br>Loss<br>Members |
|-----------|--------------|------------------|------------------------|----------------|--------------------|----------------------|---------------------|--------------------------|-----------------------------|--------------------------|
| 2016-2017 | 7            | 8                | -1                     | 1,170          | 190                | 97                   | 61                  | 1,518                    | 1,688                       | -170                     |
| 2017-2018 | 5            | 22               | -17                    | 1,087          | 153                | 80                   | 56                  | 1,376                    | 2,041                       | -665                     |
| 2018-2019 | 1            | 11               | -10                    | 1,077          | 46                 | 97                   | 63                  | 1,283                    | 1,623                       | -340                     |
| 2019-2020 | 1            | 15               | -14                    | 811            | 34                 | 50                   | 48                  | 943                      | 1,580                       | -637                     |
| 2020-2021 | 7            | 12               | -5                     | 709            | 211                | 90                   | 49                  | 1,059                    | 1,592                       | -533                     |
| Average   | 4            | 14               | -9                     | 971            | 127                | 83                   | 55                  | 1,236                    | 1,705                       | -469                     |