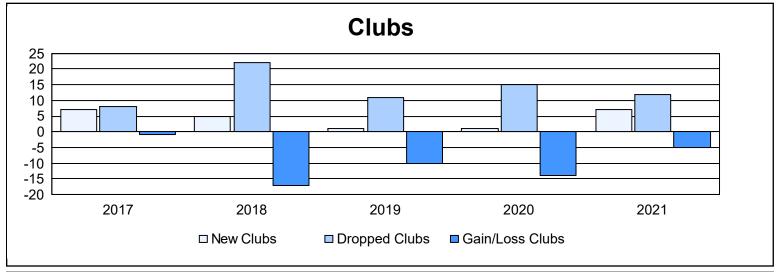

| Year      | New<br>Clubs | Dropped<br>Clubs | Gain/<br>Loss<br>Clubs | New<br>Members | Charter<br>Members | Reinstate<br>Members | Transfer<br>Members | Total<br>Member<br>Added | Total<br>Members<br>Dropped | Gain/<br>Loss<br>Members |
|-----------|--------------|------------------|------------------------|----------------|--------------------|----------------------|---------------------|--------------------------|-----------------------------|--------------------------|
| 2016-2017 | 7            | 8                | -1                     | 1,170          | 190                | 97                   | 61                  | 1,518                    | 1,688                       | -170                     |
| 2017-2018 | 5            | 22               | -17                    | 1,087          | 153                | 80                   | 56                  | 1,376                    | 2,041                       | -665                     |
| 2018-2019 | 1            | 11               | -10                    | 1,077          | 46                 | 97                   | 63                  | 1,283                    | 1,623                       | -340                     |
| 2019-2020 | 1            | 15               | -14                    | 811            | 34                 | 50                   | 48                  | 943                      | 1,580                       | -637                     |
| 2020-2021 | 7            | 12               | -5                     | 709            | 211                | 90                   | 49                  | 1,059                    | 1,592                       | -533                     |
| Average   | 4            | 14               | -9                     | 971            | 127                | 83                   | 55                  | 1,236                    | 1,705                       | -469                     |